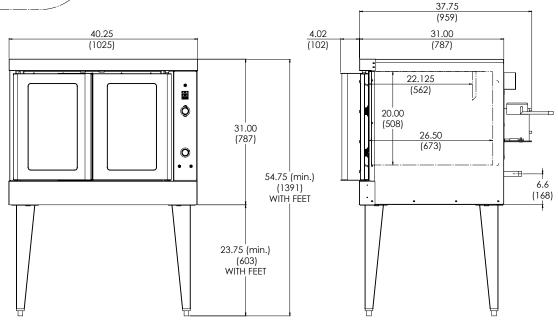

## **Exterior Dimensions:**

40¼" W x 41¾" D (includes motor & door handles) 40¼" W x 37¾" D (includes motor only) 31" H or 54¾" H on 23¾" legs with feet Legs can adjust an additional 1" in length Legs with casters are adjustable from 28" to 29¾" in length

## CAD and/or Revit Files Available

40¼" W x 41¾" D x 31"H (includes motor & door handles) 40¼" W x 37¾" D x 31"H (includes motor only) 54¾" H on 23¾" legs\* with feet.
\*Legs can adjust an additional 1" in length.

Oven interior: 29" W x 26½" D x 20" H

| Mod  | el  | Width  | Depth<br>w/handles | Height<br>w/legs                 | Per Oven<br>BTU/hr. | Total<br>BTU/hr. | Electrical | Weight                                                                            |
|------|-----|--------|--------------------|----------------------------------|---------------------|------------------|------------|-----------------------------------------------------------------------------------|
| WC40 | GD. | 401/4" | 41¾"               | 54 <sup>3</sup> / <sub>4</sub> " | 50,000              | 50,000           | 120/60/1   | 410 lbs (186 KG) without skids/packaging<br>464 lbs (211 KG) with skids/packaging |