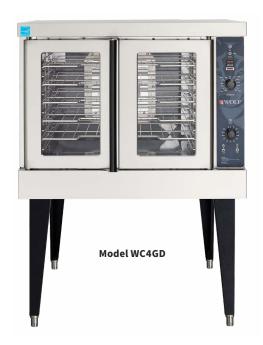

## WC4GD SERIES

Full-Size Single Deck Gas Convection Ovens

## **SPECIFICATIONS**

Single section, gas convection oven, Wolf Model WC4GD. Stainless steel front, sides, and top. Simultaneous chain driven doors with double pane windows. Non-sag insulation applied to the top, rear, sides, bottom, and doors. Porcelain enamel on steel oven interior measures 29"W x 26½"D x 20"H. Two interior oven lights. Five nickel plated oven racks measure 28½" x 20½". Eleven position nickel plated rack guides with positive rack stops. One 50,000 BTU/hr. burner. Electronic spark igniter. Furnished with a two speed ½ H.P. oven blower-motor. Oven cool switch for rapid cool down. 120 volt, 60 Hz, 1 ph power supply required. 6' cord and plug. 7.7 amps total draw.

## **Exterior Dimensions:**

40¼" W x 41¾" D (includes motor & door handles) 40¼" W x 37¾" D (includes motor only) 31" H or 54¾" H on 23¾" legs with feet Legs can adjust an additional 1" in length Legs with casters are adjustable from 28" to 29¾" in length

#### STANDARD FEATURES

- Full-size oven with stainless steel front, sides, and top
- Painted legs with bullet feet
- Simultaneous chain driven 50/50 doors with double pane windows
- Five nickel plated grab-and-go oven racks with eleven rack positions
- Oven cool switch for rapid cool down
- Porcelain enamel on steel oven interior
- 50,000 BTU/hr. burner
- ¾" rear gas connection with combination gas pressure regulator and safety solenoid system
- Electronic spark igniter
- ½ H.P. two speed oven blower-motor. 120/60/1 with 6' cord and plug. 7.7 amps total draw
- One year limited parts and labor warranty