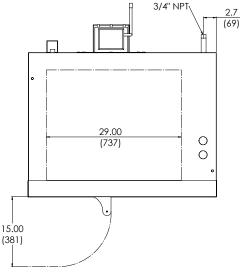

## CAD and/or Revit Files Available

40¼" W x 41¾" D x 31"H (includes motor & door handles) 40¼" W x 37¾" D x 31"H (includes motor only) 54¾" H on 23¾" legs\* with feet.
\*Legs can adjust an additional 1" in length.

Oven interior: 29" W x 26½" D x 20" H

| Mod  | el  | Width  | Depth<br>w/handles | Height<br>w/legs                 | Per Oven<br>BTU/hr. | Total<br>BTU/hr. | Electrical | Weight                                                                            |
|------|-----|--------|--------------------|----------------------------------|---------------------|------------------|------------|-----------------------------------------------------------------------------------|
| WC40 | GD. | 401/4" | 41¾"               | 54 <sup>3</sup> / <sub>4</sub> " | 50,000              | 50,000           | 120/60/1   | 410 lbs (186 KG) without skids/packaging<br>464 lbs (211 KG) with skids/packaging |